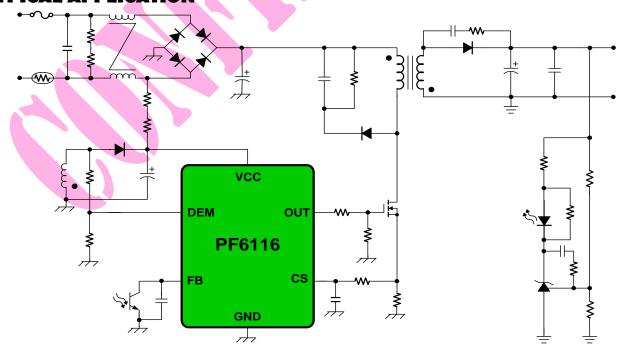

- Internal Soft Start
- Internal and External OTP

## **APPLICATIONS**

- AC/DC Adaptor
- AC/DC Power Supply

### **GENERAL DESCRIPTION**

The PF6116 provides a CCM/valley switching mixed mode operation for better efficiency performance. The operation mode stays at CCM at heavy load, and switch to valley switching at light load.

Using Power Forest patented technology, several function are integrated: OVP, OLP, SCP and AC brown in/out functions. A compact and robust power supply can be implemented using very few external components.

With ultra low startup current and switching frequency control, PF6116 also offers good power saving performance. The operation further gets into burst mode for light load efficiency.

PF6116 is packaged by using tiny SOT-26 package.

## TYPICAL APPLICATION