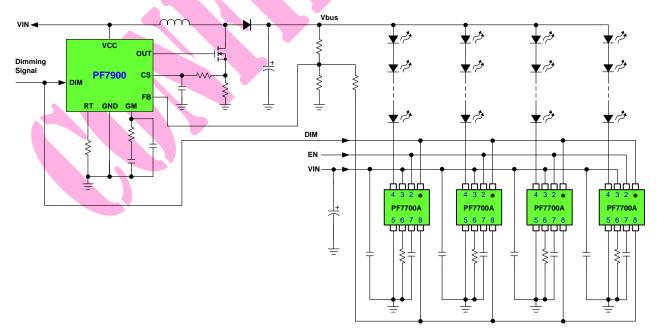

itor

#### **GENERAL DESCRIPTION**

The PF7700A and PF7703A are the 2<sup>nd</sup> generation products of PF7700 and PF7703. Compared with PF7700 and PF7703, the voltage rating of integrated current sources is improved to 70V and the GM circuit is also modified to minimize the required value of external compensation capacitor.

By using PF7700A and PF7703A, PCB layout and the protection functions, including open LED lamp protection, short LED lamp protection, and over temperature protection, are the same as what was used for PF7700 and PF7703.

Note (1): PF7700A/PF7703A can drive more than 240mA by adjusting the resistor of ISET pin. However, the limitation mainly lies in the power dissipation of the PCB layout. In such application, special attention should be paid to the thermal design.



## **TYPICAL APPLICATION (PF7700A)**