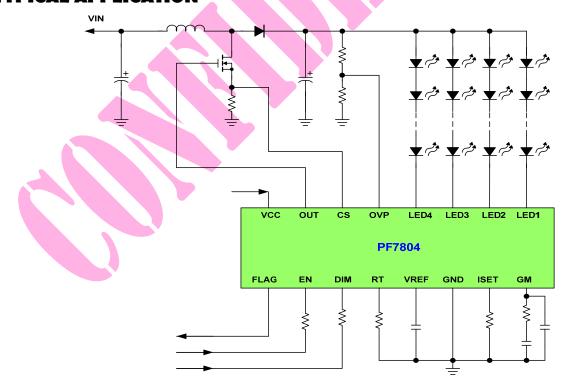

n
- Open LED Lamp Protection
- Over Temperature Protection

### **APPLICATIONS**

LED Backlight Driver for LCD TV/Monitor

## **GENERAL DESCRIPTION**

The PF7804 is a 70V, 4-channel LED driver which integrates current-programmable power MOSFETs and a boost controller. The adjustable switching frequency of the boost controller offers the flexibility for the design trade-off between EMI performance and efficiency. The LED is adjustable from 20mA to 160mA by ISET resistor.

Furthermore, the embedded boost over current protection, open LED lamp protection, short LED lamp protection, and over temperature protection provide the users a highly integration solution as well as to reduce the part counts and required PCB space. SOP-16 and DIP-16 are offered for the PF7804.

#### TYPICAL APPLICATION