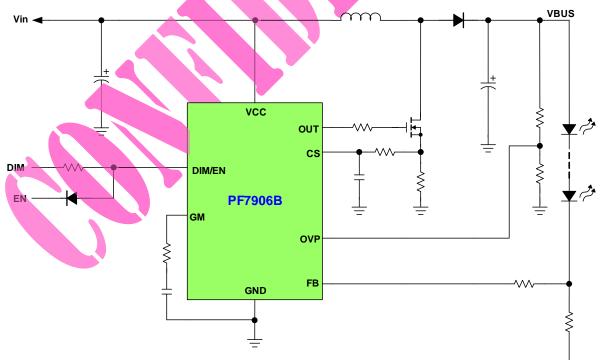

#### GENERAL DESCRIPTION

The PF7906B is a wide-input voltage boost controller which can be operated from 9V to 33V. PF7906B is targeted for driving single string LED backlight, especially for those are with PWM dimming control. PF7906B integrated the current mode PWM controller with a 500mA/-800mA output MOSFET driver, over current protection, and LED open loop protection in a SOP-8 package to minimize the PCB size as well as the component counts.

### TYPICAL APPLICATION