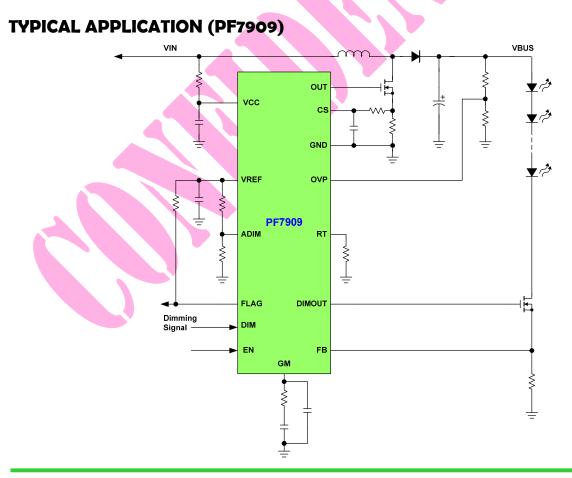

# **PF7909**

## **GENERAL DESCRIPTION**

The PF7909 is a WLED controller which integrated high driving capability boost MOSFET driver, various protections and current boost feature for 3D mode operation thus PF7909 can covered wide application range for different panel sizes. The integrated protections include short LED lamp protection (SLP), open LED lamp protection and boost diode/inductor short protection. PF7909 provide the reference voltage to eliminate the external reference voltage circuit and also provide FLAG signal output for system communication. The adjustable frequency setting helps users to select the optimized operation frequency.