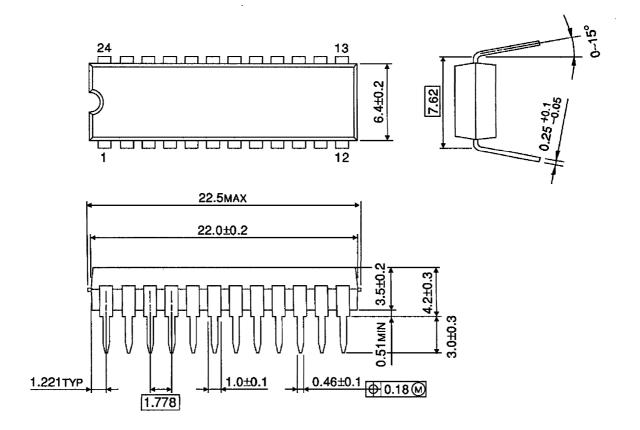

itions set forth in the TOSHIBA Semiconductor Reliability Handbook.

The products described in this document are subject to the foreign exchange and foreign trade laws. The information contained herein is presented only as a guide for the applications of our products. No responsibility is assumed by TOSHIBA CORPORATION for any infringements of intellectual property or other rights of the third parties which may result from its use. No license is granted by implication or otherwise under any intellectual property or other rights of TOSHIBA CORPORATION or others. The information contained herein is guidet to change without potice

The information contained herein is subject to change without notice.

## **TOSHIBA**

**BLOCK DIAGRAM** 



#### PACKAGE DIMENSIONS SDIP24-P-300-1.78

Unit : mm



Weight : 1.22 g (Typ.)