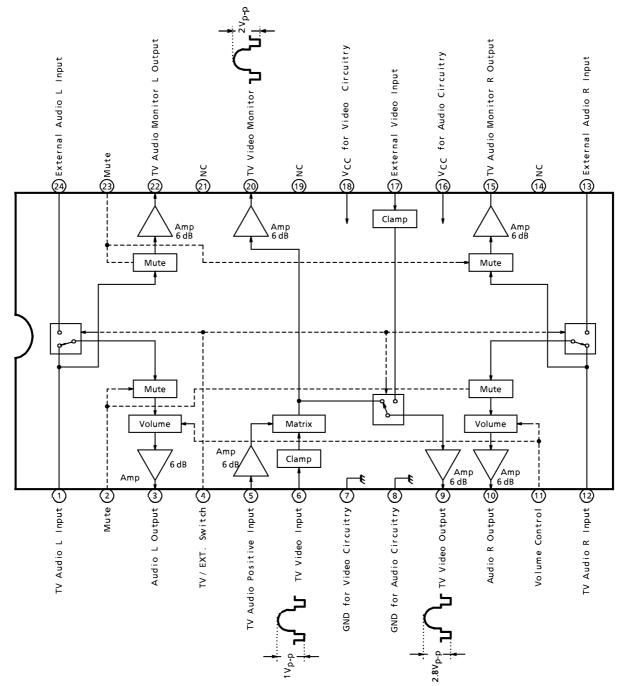

the product of the precautions and conditions. and conditions set forth in the TOSHIBA Semiconductor Reliability Handbook.

The products described in this document are subject to the foreign exchange and foreign trade laws. The information contained herein is presented only as a guide for the applications of our products. No responsibility is assumed by TOSHIBA CORPORATION for any infringements of intellectual property or other rights of the third parties which may result from its use. No license is granted by implication or otherwise under any intellectual property or other rights of TOSHIBA CORPORATION or others. The information contained herein is guidet to change without potice

The information contained herein is subject to change without notice.

## **TOSHIBA**

**BLOCK DIAGRAM** 



#### PACKAGE DIMENSIONS SDIP24-P-300-1.78

Unit : mm



Weight : 1.22 g (Typ.)