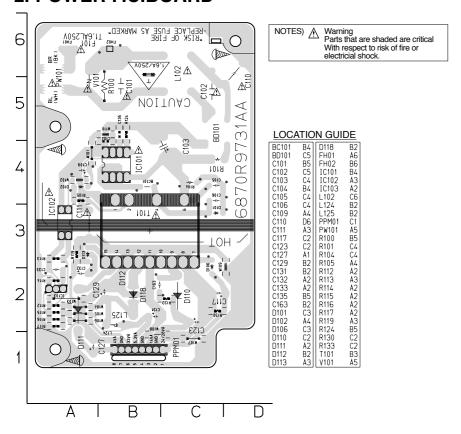

IR-WHEN SERVICING THIS CHASSIS, UNDER NO CIR-CUMSTANCES SHOULD THE ORIGINAL DESIGN BE MODIFIED OR ALTERED WITHOUT PERMISSION FOR THE CONTROLLED CORROLLS CORROLLS IMPLEMENTATION OF THE LATEST SAFETY AND TION. ALL COMPONENTS SHOULD BE REPLACED
ONLY WITH TYPES IDENTICAL TO THOSE IN THE
LITERATURE IS PRINTED.

SHADED ON THE SCHEMATIC FOR EASY IDENTIFI- NOTE: CATION.

FROM THE GO VIDEO ELECTRONICS CORPORAPERFORMANCE IMPROVEMENT CHANGES INTO

- Shaded(■) parts are critical for safety. Replace only with specified part number.

  2. Voltages are DC-measured with a digital voltmeter
- during Play mode.



# 2. POWER(SMPS) CIRCUIT DIAGRAM 2 ★ X500 OPTION (DVW-7000 Without) 777 777 ZD103 C151 13A 4.7U/50V → (112) 3.3V (TO DVD) C153 10U/16V SMPS CIRCUIT PART SR14301A DVW-7000

### 2. POWER P.C.BOARD



3-54 3-55