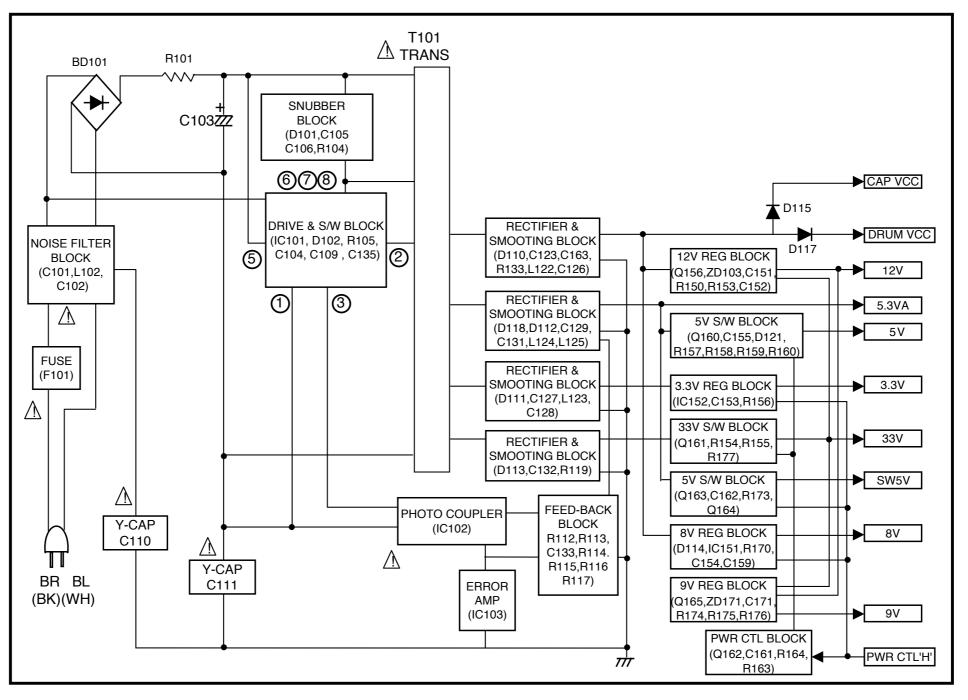

# **BLOCK DIAGRAMS**

# 1. POWER(SMPS) BLOCK DIAGRAM



DVW-7000

# **CIRCUIT DIAGRAMS**

# 1. POWER(SMPS) CIRCUIT DIAGRAM 1

#### IMPORTANT SAFETY NOTICE

WHEN SERVICING THIS CHASSIS, UNDER NO CIR-WHEN SERVICING THIS CHASSIS, UNDER NO CIR-CUMSTANCES SHOULD THE ORIGINAL DESIGN BE MODIFIED OR ALTERED WITHOUT PERMISSION FOR THE CONTROLLED CORROLLS CORROLLS IMPLEMENTATION OF THE LATEST SAFETY AND TION. ALL COMPONENTS SHOULD BE REPLACED
ONLY WITH TYPES IDENTICAL TO THOSE IN THE
LITERATURE IS PRINTED.

SHADED ON THE SCHEMATIC FOR EASY IDENTIFI- NOTE: CATION.

FROM THE GO VIDEO ELECTRONICS CORPORAPERFORMANCE IMPROVEMENT CHANGES INTO

- Shaded(■) parts are critical for safety. Replace only with specified part number.

  2. Voltages are DC-measured with a digital voltmeter
- during Play mode.



# 2. POWER(SMPS) CIRCUIT DIAGRAM 2 ★ X500 OPTION (DVW-7