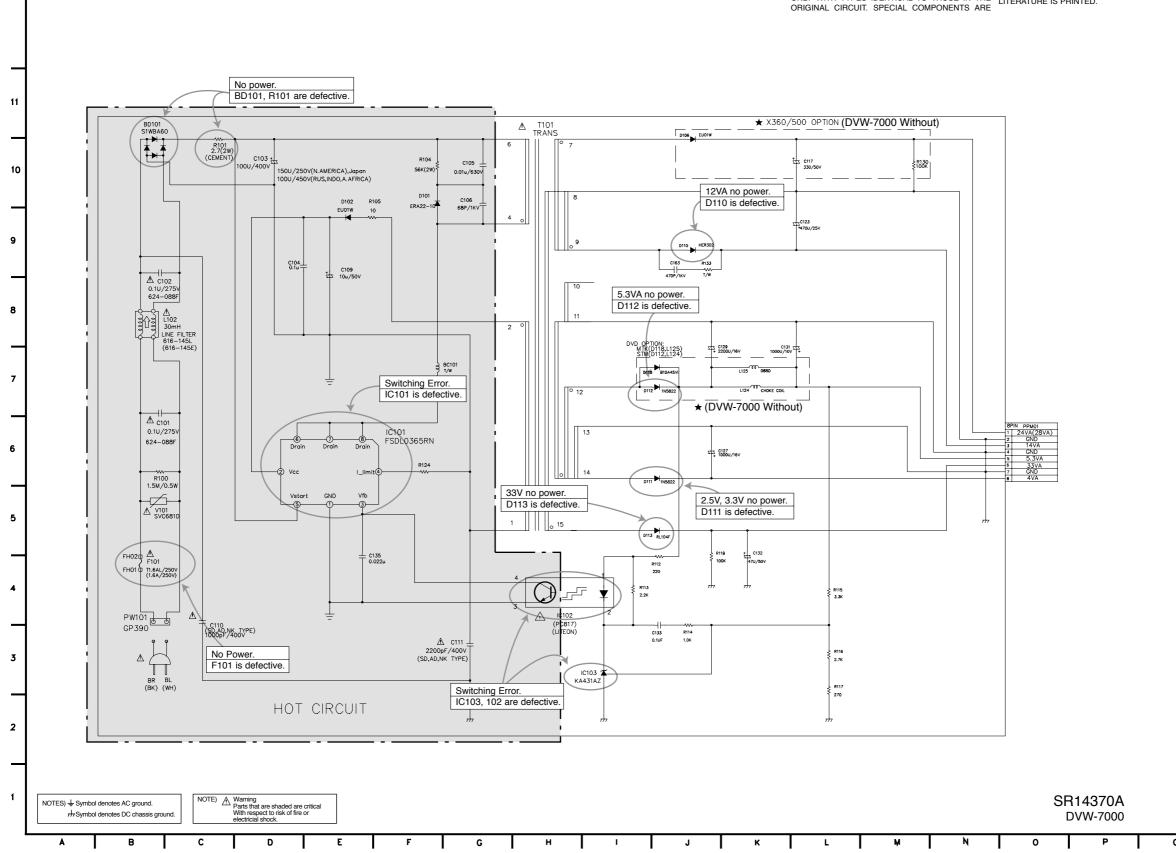

# 1. POWER(SMPS) CIRCUIT DIAGRAM 1

#### IMPORTANT SAFETY NOTICE

WHEN SERVICING THIS CHASSIS, UNDER NO CIR-WHEN SERVICING THIS CHASSIS, UNDER NO CIR-CUMSTANCES SHOULD THE ORIGINAL DESIGN BE MODIFIED OR ALTERED WITHOUT PERMISSION FOR THE CONTROLLED CORROLLS CORROLLS IMPLEMENTATION OF THE LATEST SAFETY AND TION. ALL COMPONENTS SHOULD BE REPLACED
ONLY WITH TYPES IDENTICAL TO THOSE IN THE
LITERATURE IS PRINTED.

SHADED ON THE SCHEMATIC FOR EASY IDENTIFI- NOTE: CATION.

FROM THE GO VIDEO ELECTRONICS CORPORAPERFORMANCE IMPROVEMENT CHANGES INTO

- Shaded(■) parts are critical for safety. Replace only with specified part number.

  2. Voltages are DC-measured with a digital voltmeter
- during Play mode.